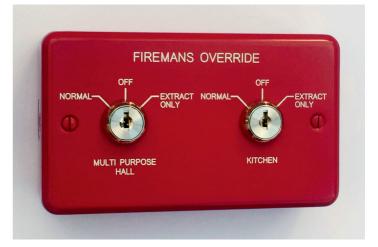

# **Description**

A range of Double gang safety keyswitches for use to override the Air Conditioning in the event of an emergency Two keyswitches in one enclosure Robust metal plate in a red powder coated finish suitable for flush mounting onto a standard double gang back box or surface mounted onto the powder coated back box supplied

#### **Engraving**

| Two position:   | Normal / Extract       |
|-----------------|------------------------|
| Three position: | Normal / Off / Extract |

Special engraving available on request