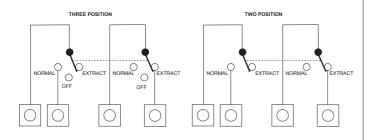

#### **Engraving**

| Two position:   | Normal / Extract       |
|-----------------|------------------------|
| Three position: | Normal / Off / Extract |

Special engraving available on request