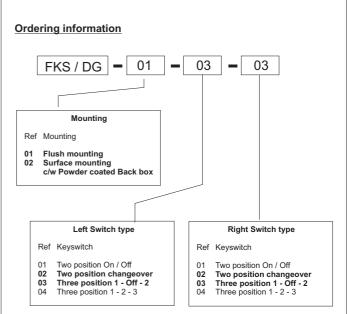

### Specify Engraving detail when ordering

F/Sparekeys126 2 Spare keys for all keyswitches

Example:

FKS/DG - 01 - 03 - 03 Flush mounting, Three position 1 - Off - 2 switch, Three position 1 - Off - 2 switch