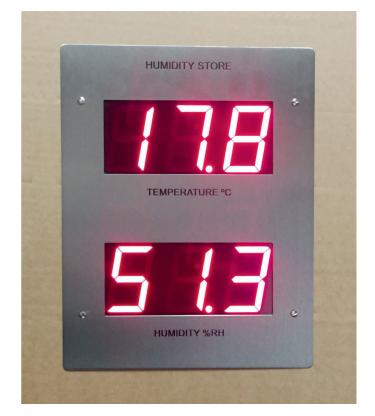

### **Description**

Surface or flush mounting housing with two 57mm high three digit LED Displays.

Choice of inputs and programmable for any range

#### **Specification**

Powder coated surface mount enclosure or Flush mount plate. with two 57mm high three digit Displays
Can accept 4 - 20mA, 0 - 10Vdc, 2 - 10Vdc or thermistor input.
Programmable ranges suitable for displaying Temperature,
Humidity, Pressure, Flow etc

### **Displays**

2 off Three digit Red 7 segment display 57mm high. Adjustable brightness potentiometer