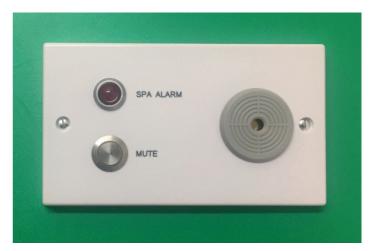

## **Description**

Single input Alarm Annunciator. Choice of continuous or pulsed Buzzer. 24Vac/dc input or separate inputs for LED, Buzzer and Mute button

Custom Engraving included in price and bespoke versions available

- Plate: Standard Double gang plate 146mm x 86mm White plastic or Brushed stainless steel. Fits standard back box 35mm deep. Wide range of alternative finishes available on request Single input 24Vac/dc input Input: ALHD -\*\*-11 version with three separate inputs for control via the BMS 24Vac/dc input for LED 24Vac/dc input for Buzzer, N/O momentary contacts for Mute button) Power 50mA consumption:
- Buzzer: Continuous 85dB at 1 metre Pulsed 95dB at 1 metre
- Engraving: Any engraving to suit your requirements The majority of our products are bespoke so we will engrave any titles / legends at no additional cost