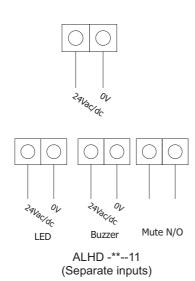

## **Specification**

The standard unit accepts a 24Vac/dc input. When an Alarm input is received the LED is illuminated and the Buzzer is activated. The mute button will silence the Buzzer but the LED stays illuminated until the Alarm input is cleared. Version available with separate inputs for LED, Buzzer and Mute for control via a BMS

- Plate: Standard Double gang plate 146mm x 86mm White plastic or Brushed stainless steel. Fits standard back box 35mm deep. Wide range of alternative finishes available on request Single input 24Vac/dc input Input: ALHD -\*\*-11 version with three separate inputs for control via the BMS 24Vac/dc input for LED 24Vac/dc input for Buzzer, N/O momentary contacts for Mute button) Power 50mA consumption:
- Buzzer: Continuous 85dB at 1 metre Pulsed 95dB at 1 metre
- Engraving: Any engraving to suit your requirements The majority of our products are bespoke so we will engrave any titles / legends at no additional cost