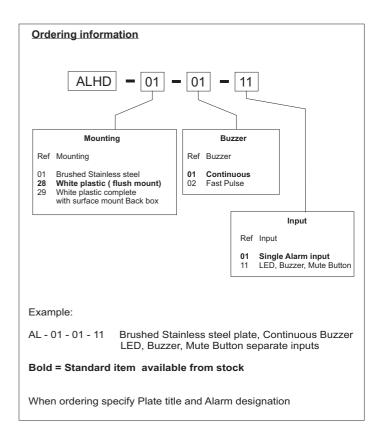

- Plate: Standard Double gang plate 146mm x 86mm White plastic or Brushed stainless steel. Fits standard back box 35mm deep. Wide range of alternative finishes available on request Single input 24Vac/dc input Input: ALHD -\*\*-11 version with three separate inputs for control via the BMS 24Vac/dc input for LED 24Vac/dc input for Buzzer, N/O momentary contacts for Mute button) Power 50mA consumption:
- Buzzer: Continuous 85dB at 1 metre Pulsed 95dB at 1 metre
- Engraving: Any engraving to suit your requirements The majority of our products are bespoke so we will engrave any titles / legends at no additional cost